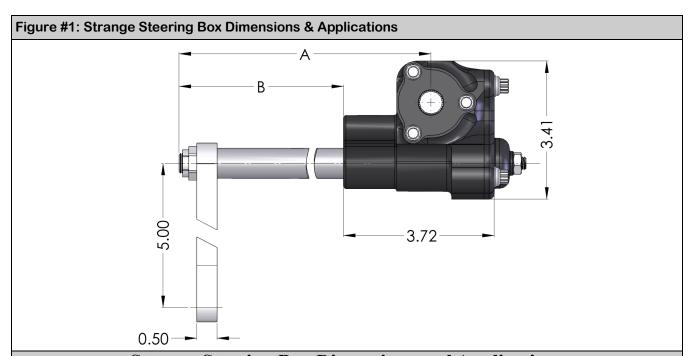

# **Installation instructions for Strange Steering Box**

| Strange Steering Box Dimensions and Applications |     |         |                     |              |  |  |
|--------------------------------------------------|-----|---------|---------------------|--------------|--|--|
| Part#                                            | A   | В       | Sector Shaft Length | Application  |  |  |
| S3441S                                           | 13" | 10.875" | 14.625"             | Alcohol FC   |  |  |
| S3441M                                           | 14" | 11.875" | 15.625"             | Fuel FC      |  |  |
| S3441L                                           | 15" | 12.875" | 16.625"             | Nostalgia FC |  |  |