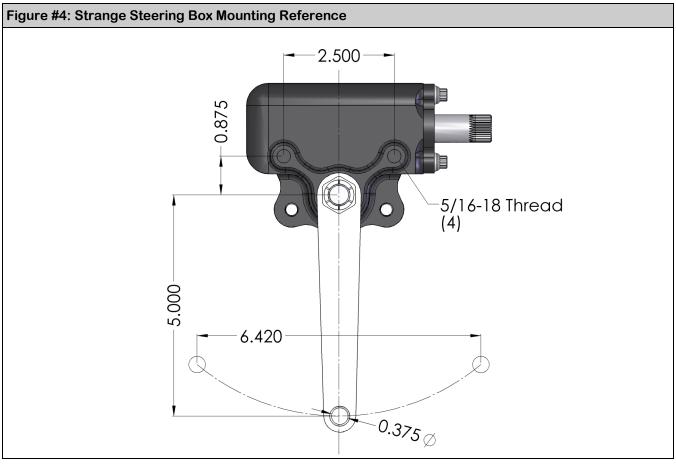

### Features of the Strange Steering Box:

- Black anodized aluminum body
- Pocket milled pitman arm
- CNC Profiled, nitrided, and REM polished worm gear for maximum wear resistance and minimal "play"
- 3 Different sector shaft lengths for alcohol, fuel and nostalgia funny cars
- Set screw to adjust sector shaft end play
- Mounting holes on both sides of the steering box for rigid mounting
- 3/4" Dia. stainless steel sector shaft
- 10:1 Steering ratio (number of turns of input shaft / number of turns of output shaft)
- Total weight of 5.25 lbs.
- Two full turns of steering wheel lock to lock
- 5/8-36 serration input shaft