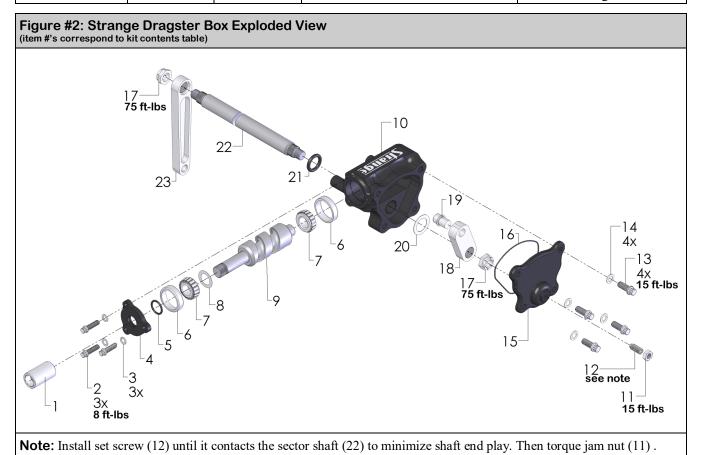

| KIT CONTENTS |                |      |                                    |  |  |  |
|--------------|----------------|------|------------------------------------|--|--|--|
| Item#        | Part#          | Qty. | Description                        |  |  |  |
| 1            | S3441E         | 1    | Steering Box Splined Input Sleeve  |  |  |  |
| 2            | S3441U         | 3    | 1/4-20 x 7/8" 12 Point Screw       |  |  |  |
| 3            | B1260E         | 3    | 1/4" Stripper Washer               |  |  |  |
| 4            | S3441C         | 1    | Steering Box Cover (3 holes)       |  |  |  |
| 5            | S3441O         | 1    | Steering Box Cover O-Ring #114     |  |  |  |
| 6            | S3441K         | 2    | Timken Bearing Cup (L21511)        |  |  |  |
| 7            | S3441J         | 2    | Timken Bearing (L21549)            |  |  |  |
| 8            | S3441V         | 1    | 5/8" x 0.005" Shim                 |  |  |  |
| 9            | S3441D         | 1    | Input Shaft/ Worm Gear             |  |  |  |
| 10           | S3441A         | 1    | Steering Box Housing               |  |  |  |
| 11           | S3441R         | 1    | 5/16-18 Jam Nut                    |  |  |  |
| 12           | S3441Q         | 1    | 5/16-18 x .75" Dog Point Set Screw |  |  |  |
| 13           | S3441T         | 4    | 5/16-18 x 1" 12 Point Screw        |  |  |  |
| 14           | B1260M         | 4    | 5/16" Stripper Washer              |  |  |  |
| 15           | S3441B         | 1    | Steering Box Cover (4 holes)       |  |  |  |
| 16           | L4500J         | 1    | Steering Box Cover O-Ring #037     |  |  |  |
| 17           | H1135C         | 2    | 1/2-20 Flexlock Nut                |  |  |  |
| 18           | S3441G         | 1    | Steering Box Swing Arm             |  |  |  |
| 19           | S3441H         | 1    | Steering Box Swing Pin             |  |  |  |
| 20           | S3441N         | 1    | 3/4" x .031" Shim                  |  |  |  |
| 21           | S3441P         | 1    | O-Ring #210                        |  |  |  |
| 22           | S3441F (S/M/L) | 1    | Sector Shaft                       |  |  |  |
| 23           | S3441I         | 1    | Pitman Arm                         |  |  |  |

#### Important notes:

- Shim (8) is used to fine tune input shaft/ worm gear preload.
- Steering box splined input sleeve (1) may need to be welded to a steering wheel assembly. For welding reference splined input sleeve is made from AISI 1026 steel. Engage splined input sleeve and assembly with input shaft/ worm gear (9). Then drill hole through input splined sleeve and input shaft/ worm gear to secure with a pin.
- NLGI2 or equivalent grease is packed in the steering box.