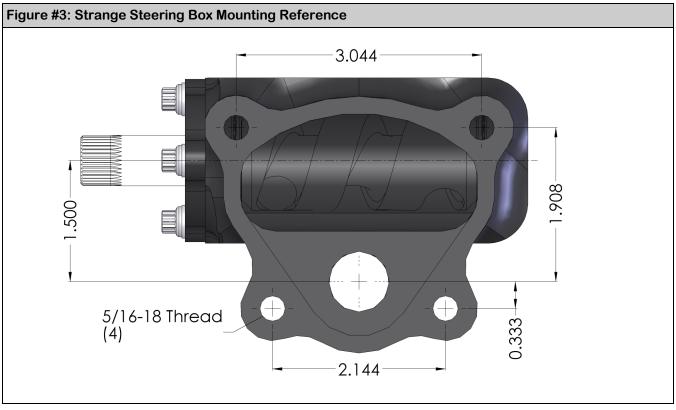

### Features of the Strange Steering Box:

- Black anodized aluminum body
- Pocket milled pitman arm
- CNC Profiled, nitrided, and REM polished worm gear for maximum wear resistance and minimal "play"
- 3 Different sector shaft lengths for alcohol, fuel and nostalgia funny cars
- Set screw to adjust sector shaft end play
- Mounting holes on both sides of the steering box for rigid mounting
- 3/4" Dia. stainless steel sector shaft
- 10:1 Steering ratio (number of turns of input shaft / number of turns of output shaft)
- Total weight of 5.25 lbs.
- Two full turns of steering wheel lock to lock
- 5/8-36 serration input shaft