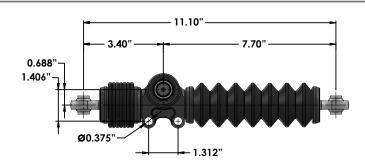

3442M  | 1   | Retainer ring              | 16    | S3442H | 1   | Seal                        |
| 7                  | S3442B  | 1   | Rack                       | 17    | S3442J | 1   | Retainer ring - Pinion      |
| 8                  | S3442U* | 2   | Rack Boot                  | 18    | S3442K | 1   | 1/4-28 X 1/4" Set screw     |
| 9                  | S3442F  | 2   | Housing Bushing            | 19    | S3441E | 1   | Steering box weld bushing   |
| 10                 | SST274  | 1   | 10-24 X 3/16" Set screw SS |       |        |     |                             |

<sup>\*</sup> New Silicone boots as of 03/20 have a compressed diameter of 2.050". Old boots (\$34421) had a 1.800" diameter. If old boots are required call us for more information

# S3442 Steering Rack Dimensions





# S3442 Steering Rack Assembly Exploded View