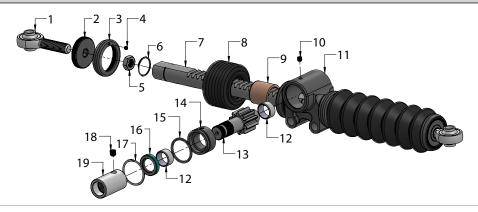

- Right hand threads
- Black anodzied finish

| S3442 KIT CONTENTS |         |     |                            |       |        |     |                             |
|--------------------|---------|-----|----------------------------|-------|--------|-----|-----------------------------|
| ITEM#              | PART#   | QTY | DESCRIPTION                | ITEM# | PART#  | QTY | DESCRIPTION                 |
| 1                  | S3442O  | 1   | Rod end                    | 11    | S3442A | 1   | Rack and Pinion Box Housing |
| 2                  | S3442E  | 2   | Boot Retainer Plate        | 12    | S3442G | 2   | Bushing                     |
| 3                  | S3442Q  | 2   | Retainer nut               | 13    | S3442C | 4   | Pinion                      |
| 4                  | SST158  | 1   | 6-32 X 1/8" Set screw      | 14    | S3442D | 4   | Pinion Retainer             |
| 5                  | P2335   | 1   | 3/8-24 Jam nut             | 15    | H1106U | 1   | -021 O-ring                 |
| 6                  | S3442M  | 1   | Retainer ring              | 16    | S3442H | 1   | Seal                        |
| 7                  | S3442B  | 1   | Rack                       | 17    | S3442J | 1   | Retainer ring - Pinion      |
| 8                  | S3442U* | 2   | Rack Boot                  | 18    | S3442K | 1   | 1/4-28 X 1/4" Set screw     |
| 9                  | S3442F  | 2   | Housing Bushing            | 19    | S3441E | 1   | Steering box weld bushing   |
| 10                 | SST274  | 1   | 10-24 X 3/16" Set screw SS |       |        |     |                             |

# S3442 Steering Rack Assembly Exploded View