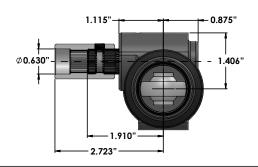

S3442M  | 1   | Retainer ring              | 16    | S3442H | 1   | Seal                        |
| 7                  | S3442B  | 1   | Rack                       | 17    | S3442J | 1   | Retainer ring - Pinion      |
| 8                  | S3442U* | 2   | Rack Boot                  | 18    | S3442K | 1   | 1/4-28 X 1/4" Set screw     |
| 9                  | S3442F  | 2   | Housing Bushing            | 19    | S3441E | 1   | Steering box weld bushing   |
| 10                 | SST274  | 1   | 10-24 X 3/16" Set screw SS |       |        |     |                             |

<sup>\*</sup> New Silicone boots as of 03/20 have a compressed diameter of 2.050". Old boots (\$34421) had a 1.800" diameter. If old boots are required call us for more information

# S3442 Steering Rack Dimensions





# S3442 Steering Rack Assembly Exploded View