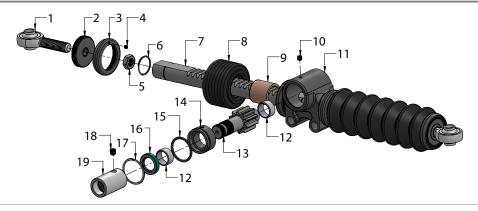

## **Body**

- 6061-T6511 billet aluminum
- **Rack & Pinion** - 4140 chrome moly

- 0.375" spherical ball
- 0.375" bolt holes on 1.312" centers
- Hardened
- Right hand threads - Black anodzied finish

|                    | •       |     |                            |       |        |     |                             |
|--------------------|---------|-----|----------------------------|-------|--------|-----|-----------------------------|
| S3442 KIT CONTENTS |         |     |                            |       |        |     |                             |
| ITEM#              | PART#   | QTY | DESCRIPTION                | ITEM# | PART#  | QTY | DESCRIPTION                 |
| 1                  | S3442O  | 1   | Rod end                    | 11    | S3442A | 1   | Rack and Pinion Box Housing |
| 2                  | S3442E  | 2   | Boot Retainer Plate        | 12    | S3442G | 2   | Bushing                     |
| 3                  | S3442Q  | 2   | Retainer nut               | 13    | S3442C | 4   | Pinion                      |
| 4                  | SST158  | 1   | 6-32 X 1/8" Set screw      | 14    | S3442D | 4   | Pinion Retainer             |
| 5                  | P2335   | 1   | 3/8-24 Jam nut             | 15    | H1106U | 1   | -021 O-ring                 |
| 6                  | S3442M  | 1   | Retainer ring              | 16    | S3442H | 1   | Seal                        |
| 7                  | S3442B  | 1   | Rack                       | 17    | S3442J | 1   | Retainer ring - Pinion      |
| 8                  | S3442I* | 2   | Rack Boot                  | 18    | S3442K | 1   | 1/4-28 X 1/4" Set screw     |
| 9                  | S3442F  | 2   | Housing Bushing            | 19    | S3441E | 1   | Steering box weld bushing   |
| 10                 | SST274  | 1   | 10-24 X 3/16" Set screw SS |       |        |     |                             |

### S3442 Steering Rack Assembly Exploded View