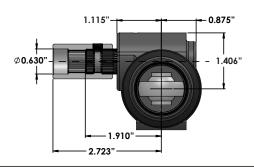

| S3442M  | 1   | Retainer ring              | 16    | S3442H | 1   | Seal                        |
| 7                  | S3442B  | 1   | Rack                       | 17    | S3442J | 1   | Retainer ring - Pinion      |
| 8                  | S3442I* | 2   | Rack Boot                  | 18    | S3442K | 1   | 1/4-28 X 1/4" Set screw     |
| 9                  | S3442F  | 2   | Housing Bushing            | 19    | S3441E | 1   | Steering box weld bushing   |
| 10                 | SST274  | 1   | 10-24 X 3/16" Set screw SS |       |        |     |                             |

<sup>\*</sup> New Silicone boots as of 03/20 have a compressed diameter of 2.050". Old boots had a 1.800" diameter. If old boots are required call us for more information

### S3442 Steering Rack Dimensions





### S3442 Steering Rack Assembly Exploded View