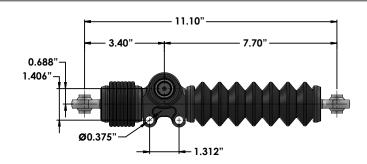

| S3442M  | 1   | Retainer ring              | 16    | S3442H | 1   | Seal                        |
| 7                  | S3442B  | 1   | Rack                       | 17    | S3442J | 1   | Retainer ring - Pinion      |
| 8                  | S3442I* | 2   | Rack Boot                  | 18    | S3442K | 1   | 1/4-28 X 1/4" Set screw     |
| 9                  | S3442F  | 2   | Housing Bushing            | 19    | S3441E | 1   | Steering box weld bushing   |
| 10                 | SST274  | 1   | 10-24 X 3/16" Set screw SS |       |        |     |                             |

<sup>\*</sup> New Silicone boots as of 03/20 have a compressed diameter of 2.050". Old boots had a 1.800" diameter. If old boots are required call us for more information

### S3442 Steering Rack Dimensions





### S3442 Steering Rack Assembly Exploded View