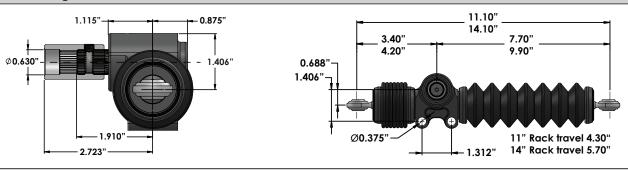

#### S3442 Steering Rack Dimensions

## **Features**

**Steering rack and Pinion Rod Ends Body** Rack & Pinion - 12 to 1 ratio - ¾"-36 Serration - Stainless steel - 6061-T6511 billet aluminum - 4140 chrome moly - 11" tie rod centers - 0.375" spherical ball - 0.375" bolt holes on 1.312" pinion Hardened - 2.620" of rack movement - Right hand threads centers