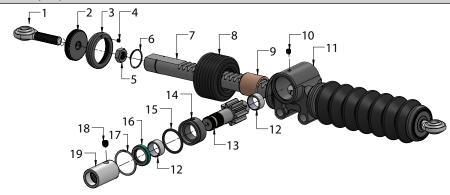

#### S3442 Steering Rack Assembly Exploded View

- Black anodzied finish

| S3442 KIT CONTENTS |         |     |                       |       |        |     |                             |
|--------------------|---------|-----|-----------------------|-------|--------|-----|-----------------------------|
| ITEM#              | PART#   | QTY | DESCRIPTION           | ITEM# | PART#  | QTY | DESCRIPTION                 |
| 1                  | S3442O  | 2   | Rod end               | 10    | SST274 | 1   | 10-24 X 3/16" Set screw SS  |
| 2                  | S3442E  | 2   | Boot Retainer Plate   | 11    | S3442A | 1   | Rack and Pinion Box Housing |
| 3                  | S3442Q  | 4   | Retainer nut          | 12    | S3442G | 2   | Bushing                     |
| 4                  | SST158  | 4   | 6-32 X 1/8" Set screw | 13    | S3442C | 1   | Pinion                      |
| 5                  | P2335   | 2   | 3/8-24 Jam nut        | 14    | S3442D | 1   | Pinion Retainer             |
| 6                  | S3442M  | 2   | Retainer ring         | 15    | H1106U | 1   | -021 O-ring                 |
| 7                  | S3442B  | 1   | 11" Rack              | 16    | S3442H | 1   | Seal                        |
| 8                  | S3442P  | 1   | 14" Rack              | 17    | S3442J | 1   | Retainer ring - Pinion      |
| 9                  | S3442U* | 2   | 11" Rack Boot         | 18    | S3442K | 1   | 1/4-28 X 1/4" Set screw     |
| 10                 | S3442UL | 2   | 14" Rack Boot         | 19    | S3441E | 1   | Steering box weld bushing   |
| 11                 | S3442F  | 2   | Housing Bushing       |       |        |     |                             |