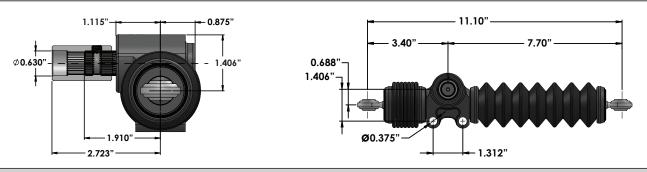

#### S3442 Steering Rack Dimensions

### **Features**

**Steering rack and Pinion Rod Ends Body** Rack & Pinion - 12 to 1 ratio - ¾"-36 Serration - Stainless steel - 6061-T6511 billet aluminum - 4140 chrome moly - 11" tie rod centers - 0.375" spherical ball - 0.375" bolt holes on 1.312" Hardened pinion - 2.620" of rack movement - Right hand threads centers