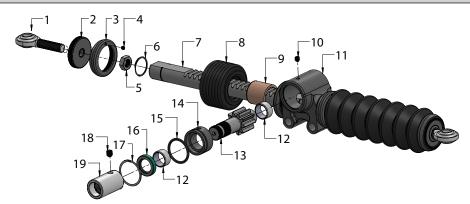

## S3442 Steering Rack Assembly Exploded View

- Black anodzied finish

| S3442 KIT CONTENTS |         |     |                            |       |        |     |                             |
|--------------------|---------|-----|----------------------------|-------|--------|-----|-----------------------------|
| ITEM#              | PART#   | QTY | DESCRIPTION                | ITEM# | PART#  | QTY | DESCRIPTION                 |
| 1                  | S3442O  | 1   | Rod end                    | 11    | S3442A | 1   | Rack and Pinion Box Housing |
| 2                  | S3442E  | 2   | Boot Retainer Plate        | 12    | S3442G | 2   | Bushing                     |
| 3                  | S3442Q  | 2   | Retainer nut               | 13    | S3442C | 4   | Pinion                      |
| 4                  | SST158  | 1   | 6-32 X 1/8" Set screw      | 14    | S3442D | 4   | Pinion Retainer             |
| 5                  | P2335   | 1   | 3/8-24 Jam nut             | 15    | H1106U | 1   | -021 O-ring                 |
| 6                  | S3442M  | 1   | Retainer ring              | 16    | S3442H | 1   | Seal                        |
| 7                  | S3442B  | 1   | Rack                       | 17    | S3442J | 1   | Retainer ring - Pinion      |
| 8                  | S3442U* | 2   | Rack Boot                  | 18    | S3442K | 1   | 1/4-28 X 1/4" Set screw     |
| 9                  | S3442F  | 2   | Housing Bushing            | 19    | S3441E | 1   | Steering box weld bushing   |
| 10                 | SST274  | 1   | 10-24 X 3/16" Set screw SS |       |        | •   |                             |