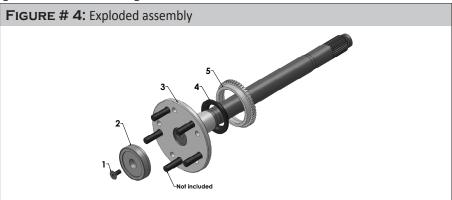

**Note:** The flat face of the reluctor ring must face the axle flange.

|    | Kit Contents for P3112 |     |                                               |  |  |  |
|----|------------------------|-----|-----------------------------------------------|--|--|--|
|    | PART#                  | QTY | DESCRIPTION                                   |  |  |  |
| 1  | A3000RS                | 2   | Register cap screw 5/16-18 x 3/4"             |  |  |  |
| 2  | A3000S1                | 2   | Drum Brake Register                           |  |  |  |
| 3a | GA315                  | 1   | '05-14' Mustang C-Clip axle ( <i>Driver</i> ) |  |  |  |
| 3b | GA325                  | 1   | '05-14'Mustang C-Clip axle (Passenger)        |  |  |  |
| 4  | B1105I                 | 2   | '05-14' Mustang C-Clip reluctor ring adapter  |  |  |  |
| 5  | A1098I                 | 2   | Reluctor ring (optional)                      |  |  |  |