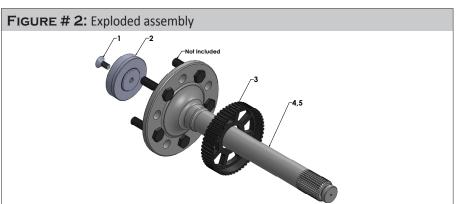

## **APPLICATIONS & KIT #**

P3110 - 94-98 OEM Mustang disc applications P3111 - 99-04 OEM Mustang disc applications P3112 - 05-14 OEM Mustang disc applications

| Kit Contents for P3110 & 3111 |         |     |                                      |  |
|-------------------------------|---------|-----|--------------------------------------|--|
|                               | PART#   | QTY | DESCRIPTION                          |  |
| 1                             | A3000RS | 2   | Register cap screw 5/16-18 x 3/4"    |  |
| 2                             | A3000S1 | 2   | Drum Brake Register                  |  |
| 3                             | A1094S  | 2   | Reluctor ring (optional)             |  |
| 4                             | A3299   | 2   | '94-'98 C-Clip axle ( <i>P3110</i> ) |  |
| 5                             | A3306   | 2   | '99-'04 C-Clip axle ( <i>P3111</i> ) |  |