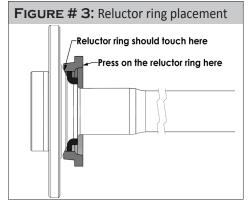

Note: Axles already come with a reluctor ring adapter pressed on.

Note: Wheel studs must be installed prior to installing optional reluctor rings. (Can use existing reluctor rings or purchase new ones)

1. If using ABS press the optional reluctor ring (5) onto the reluctor ring adapter(4) and press it against the small step until it touches the shoulder of the axle. (As shown in Figure# 1)

**Note:** The raised nose of the reluctor ring must face the axle flange.