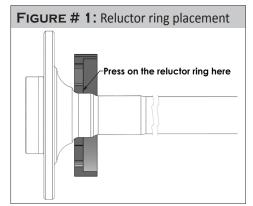

Note: Wheel studs must be installed prior to installing optional reluctor rings (Can use existing reluctor rings or purchase new ones)

1. If using ABS press the optional reluctor ring (3) onto the axle and press it against the circular face closest to the axle shaft and press it until it is fully seated against the radius of the axle. (As shown in Figure# 1).

**Note:** The flat face of the reluctor ring must face the axle flange.

|    | Kit Contents for P3112 |     |                                               |  |  |  |
|----|------------------------|-----|-----------------------------------------------|--|--|--|
|    | PART#                  | QTY | DESCRIPTION                                   |  |  |  |
| 1  | A3000RS                | 2   | Register cap screw 5/16-18 x 3/4"             |  |  |  |
| 2  | A3000S1                | 2   | Drum Brake Register                           |  |  |  |
| 3a | GA315                  | 1   | '05-14' Mustang C-Clip axle ( <i>Driver</i> ) |  |  |  |
| 3b | GA325                  | 1   | '05-14'Mustang C-Clip axle (Passenger)        |  |  |  |
| 4  | B1105I                 | 2   | '05-14' Mustang C-Clip reluctor ring adapter  |  |  |  |
| 5  | A1098I                 | 2   | Reluctor ring (optional)                      |  |  |  |